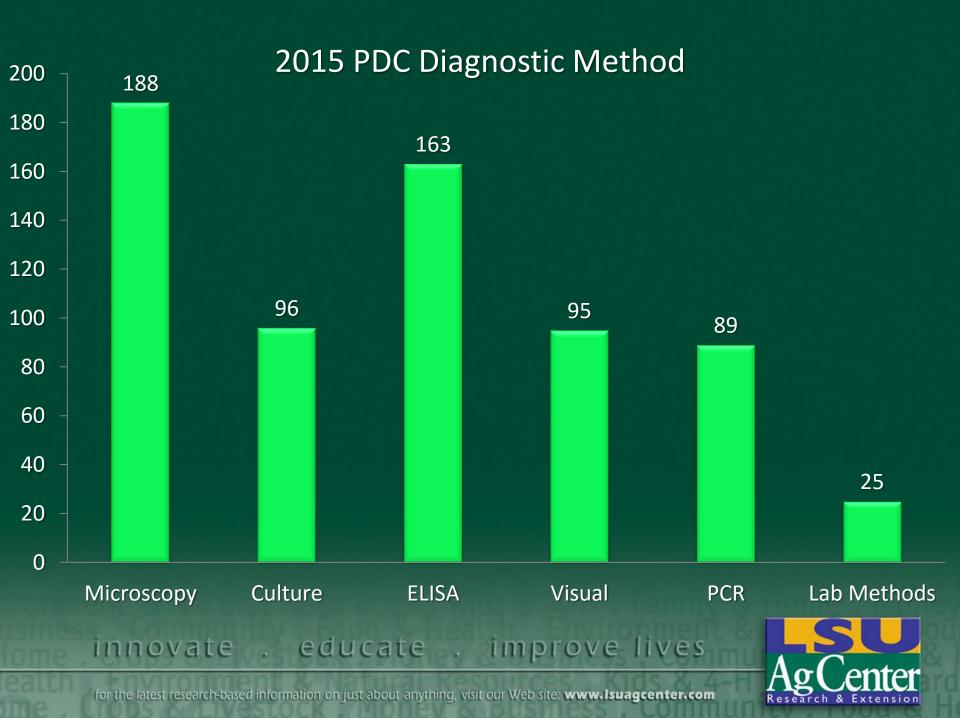

#### PDC Activities

- Digital sample diagnoses (404 samples)
- Sudden oak death survey (149 samples)
- Citrus clean plant network (262 samples)
- Phone inquiries (184)
- Site visits (63)
- Plant disease notes (4 during 2015)
- Guest lectures (6)
- Disease survey (TPPD \$98,670)
- Tabasco improvement project (\$1,34,000)