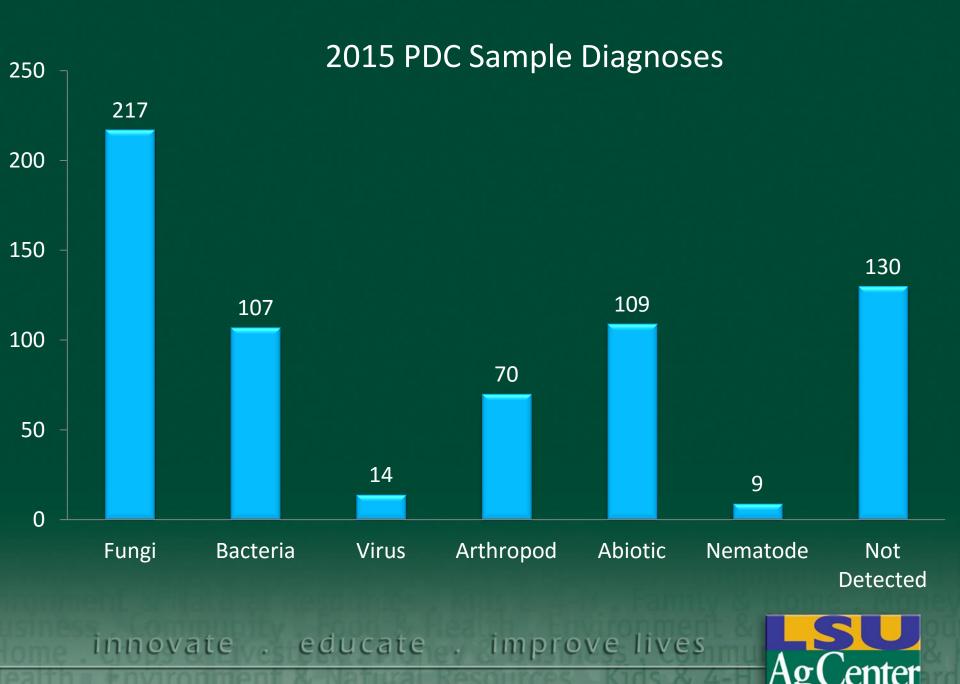

#### PDC Activities

- Digital sample diagnoses (404 samples)
- Sudden oak death survey (149 samples)
- Citrus clean plant network (262 samples)
- Phone inquiries (184)
- Site visits (63)
- Plant disease notes (4 during 2015)
- Guest lectures (6)
- Disease survey (TPPD \$98,670)
- Tabasco improvement project (\$1,34,000)