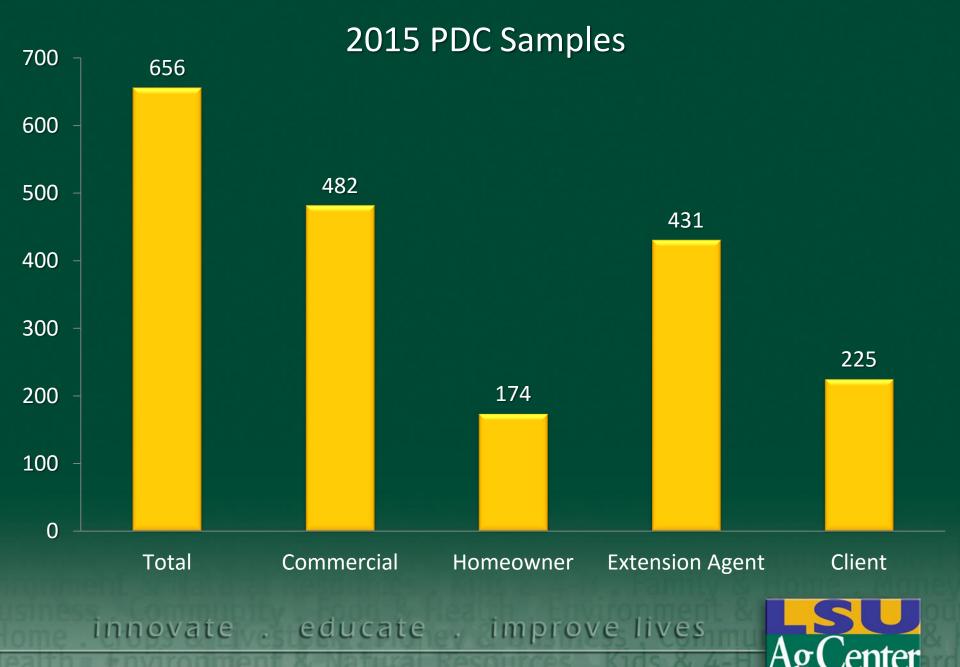

#### PDC Services and Clientele

Services available through the Diagnostic Center include diagnosis and identification of plant health problems caused by various biotic and abiotic causes including, but not limited to plant pathogens, insect and mite, and nematode.

 Clients include homeowners, commercial growers, golf course and athletic field managers, nursery owners, nursery supply companies, landscapers, Extension Agents and Faculty innovate aducate improve lives