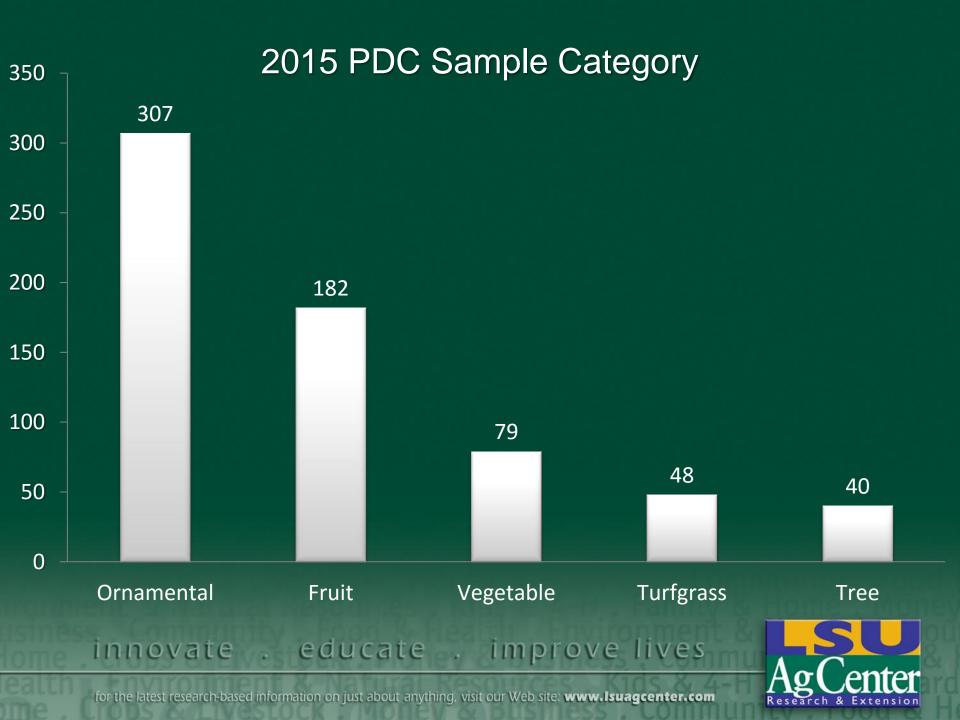

#### PDC Services and Clientele

Services available through the Diagnostic Center include diagnosis and identification of plant health problems caused by various biotic and abiotic causes including, but not limited to plant pathogens, insect and mite, and nematode.

 Clients include homeowners, commercial growers, golf course and athletic field managers, nursery owners, nursery supply companies, landscapers, Extension Agents and Faculty innovate aducate improve lives